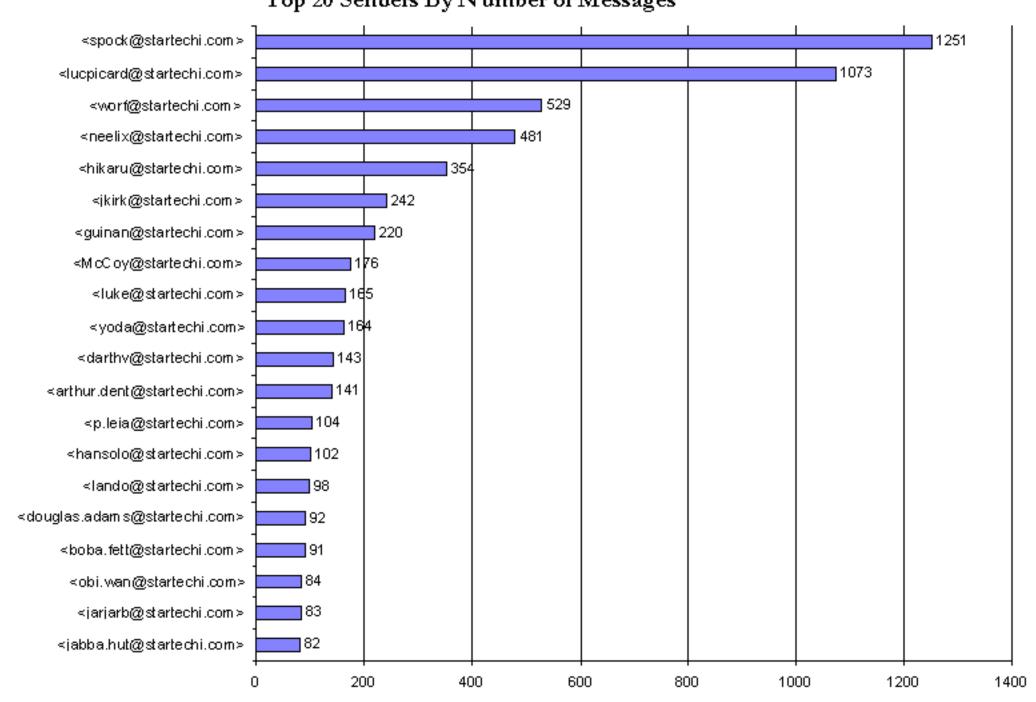

Top 20 Senders By Number of Messages



#### Rules Detail Report for Jokes etc

| Sender  | Date         | Subject                          | Recipient                    | Size | No Recip |
|---------|--------------|----------------------------------|------------------------------|------|----------|
| alivers | sounces@so   | ounces.aezon.com                 |                              |      |          |
| 03 -    | June 2003    | What is yellow and red all over? | luke@startechi.com           | 7    | 1        |
| 04      | June 2003    | FW: Aman from nantucket          | hansolo@startechi.com        | 7    | 1        |
| spock@  | startechi.c  | om                               |                              |      |          |
| 04      | June 2003    | FvV: hilarious                   | ton.frearicks@at.nsw.com_st  |