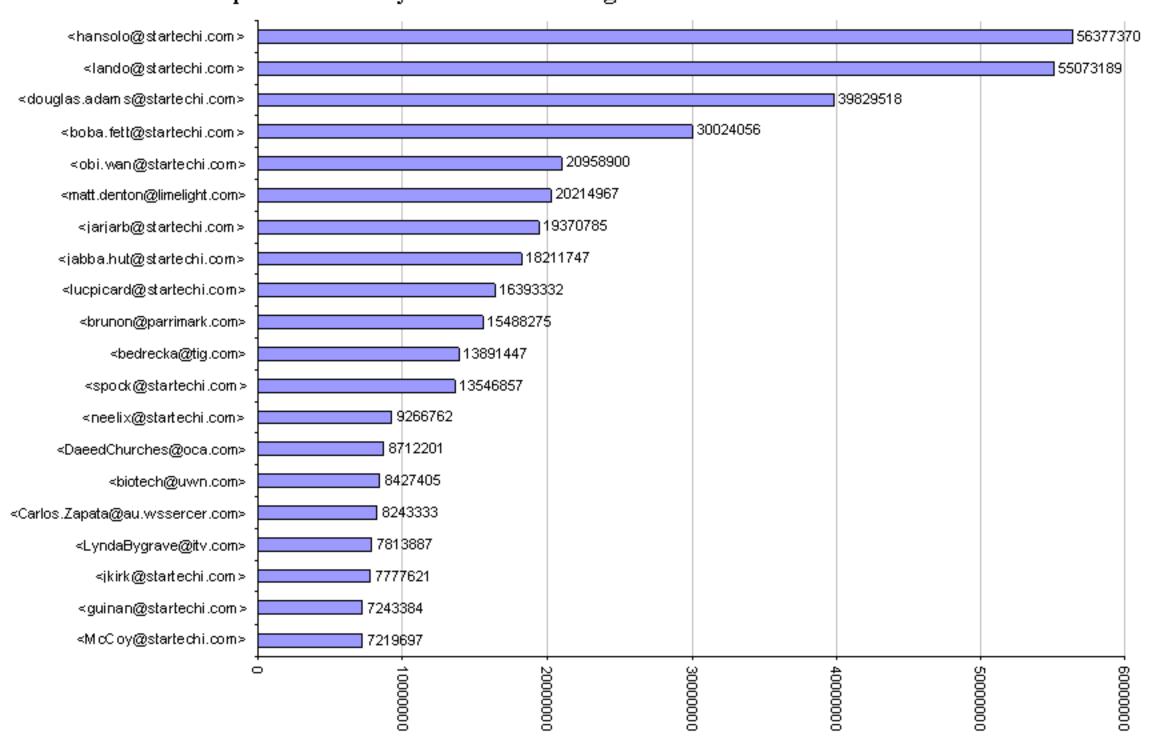

|                             |                                    |
| 04 June 2003 | texasloosey@redlight.com | chewbacca@startechi.com     | Looking for a hairy creature?      |
| 05 June 2003 | hammy@drinko.com         | storm.troop@startechi.com   | Wine and women                     |
| 06 June 2003 | candy@pinkpalace.com     | obi.wan@startechi.com       | Light saber enlargement?           |
| 09 June 2003 | lisa@escort.com          | yoda@startechi.com          | Single and lonely?                 |
| 13 June 2003 | sally@findlove.com       | boba.fett@startechi.com     | Searching for someone?             |
| 15 June 2003 | space@travel.com         | douglas.adam.s@startechi.co | m Your outta this world!           |

Top 20 Senders By Volume of Messages



Top 20 Broken Rules



#### SMTP Volume Summary Report - including postmaster

#### From All To All

Sender: <"hels "@smartchat.com>

<luke@startechi.com>

13113 bytes

<arthur.dent@startechi.com>

Summary for <arthur.dent@startechi.com> (1 record) 2478 bytes

Summary for < luke@startechi.com> (3 records)

Summary for <"hels "@smartchat.com> (4 records) 15591 bytes

Sender: <"hels "@ssartchat.com>

<lando.c@startechi.com>

Summary for <lando.c@startechi.com> (2 records)

7955 bytes

Summary for <"hels "@ssartchat.com> (2 records) 7955 bytes

Sender: <"ksholl@hotkey.com"@hotkey.com>

<han.solo@startechi.com>

Summary for <han.solo@startechi.com> (1 record)

10443 bytes

Summary for <"ksholl@hotkey.com"@hotkey.com> (1 record) 10443 bytes

Sender: <"mreygfbarrie"@boocopareor.es>

<yoda@star