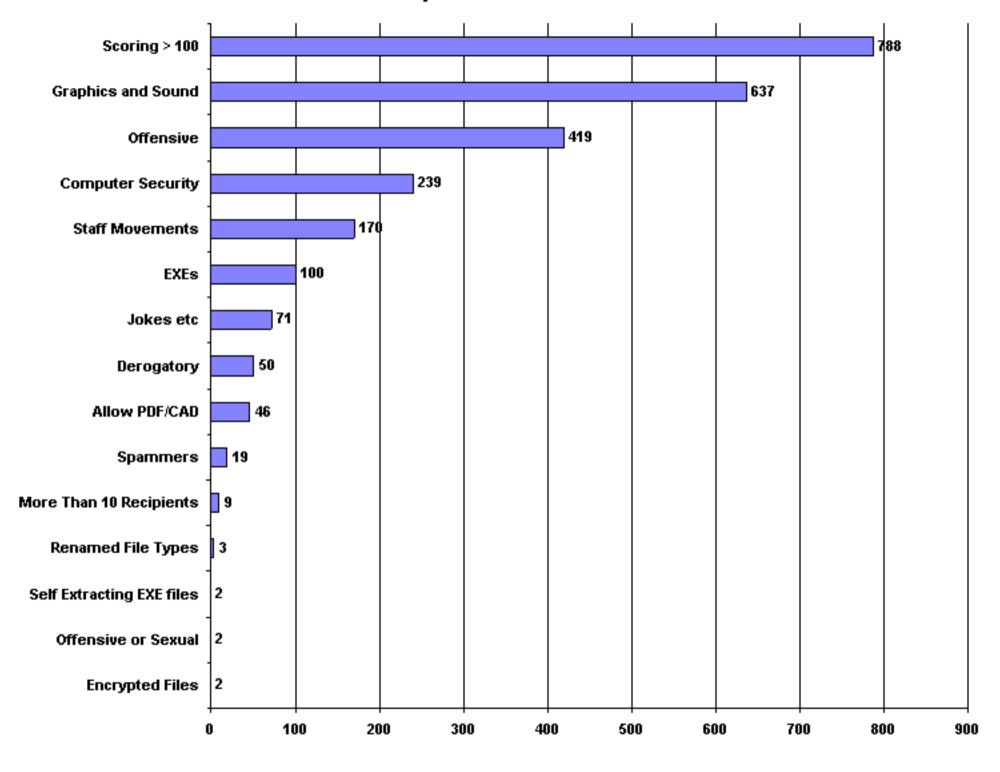

|                             |                                    |
| 04 June 2003 | texasloosey@redlight.com | chewbacca@startechi.com     | Looking for a hairy creature?      |
| 05 June 2003 | hammy@drinko.com         | storm.troop@startechi.com   | Wine and women                     |
| 06 June 2003 | candy@pinkpalace.com     | obi.wan@startechi.com       | Light saber enlargement?           |
| 09 June 2003 | lisa@escort.com          | yoda@startechi.com          | Single and lonely?                 |
| 13 June 2003 | sally@findlove.com       | boba.fett@startechi.com     | Searching for someone?             |
| 15 June 2003 | space@travel.com         | douglas.adam.s@startechi.co | m Your outta this world!           |

Top 20 Senders By Volume of Messages



Top 20 Broken Rules



#### SMTP Volume Summary Report - including postmaster

#### From All To All

Sender: <"hels "@smartchat.com>

<luke@startechi.com>

13113 bytes

<arthur.dent@startechi.com>

Summary for <arthur.dent@startechi.com> (1 record) 2478 bytes

Summary for < luke@startechi.com> (3 records)

Summary for <"hels "@smartchat.com> (4 records) 15591 bytes

Sender: <"hels "@ssartchat.com>

<lando.c@startechi.com>

Summary for <lando.c@startechi.com> (2 records)

7955 bytes

Summary for <"hels "@ssartchat.com> (2 records) 7955 bytes

Sender: <"ksholl@hotkey.com"@hotkey.com>

<han.solo@startechi.com>

Summary for <han.solo@startechi.com> (1 record)

10443 bytes

Summary for <"ksholl@hotkey.com"@hotkey.com> (1 record) 10443 bytes

Sender: <"mreygfbarrie"@boocopareor.es>

<yoda@startechi.com>

Summary for