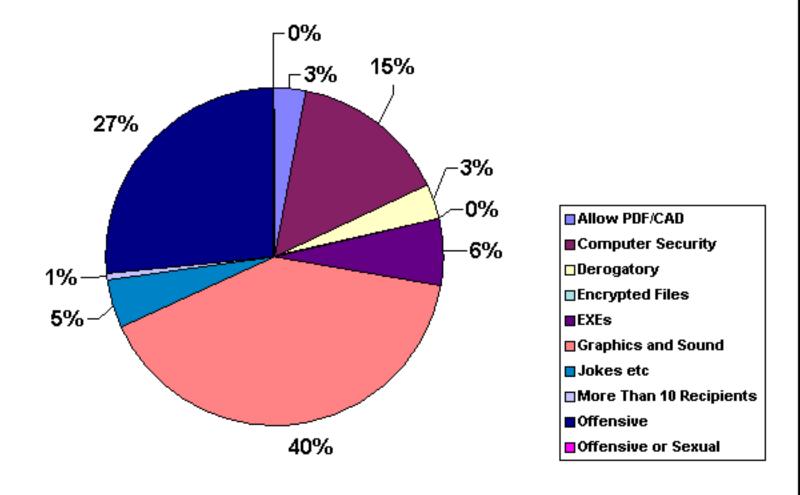

| artechi.com                    |                           |         |       |
| 02 Ju    | une 2003     | Cuddly teddy bear              | zappa@dwezeel.com, neil   | 49      | 26    |
| 10 J     | une 2003     | Protest Gas Prices             | bowie@letsdance.com,jon   | 70      | 24    |
| p.leia@: | startechi.co | m                              |                           |         |       |
| 02 Ju    | une 2003     | Cute tweedy bird               | jagger@somegirls.com, pla | 30      | 12    |
| 06 J     | une 2003     | Passition.                     | jimm ypage@zep.com, monk  | 40      | 21    |
| 10 J     | une 2003     | Party at my house!             | ozzy@ironman.com, blcksab | 75      | 21    |

Monday, June 16 2003

#### Rules Pie Chart - Top 10 % of Rules Triggered



#### **Rules Detail Report for EXEs**

| Sender  | Date            | Subject                           | Recipient             | Size | No Recip |
|---------|-----------------|-----------------------------------|-----------------------|------|----------|
| b Jebow | ski@russiaı     | n.com                             |                       |      |          |
| 02      | June 2003       | Frog blender                      | spock@startechi.com   | 307  | 1        |
| kilboy@ | estartechi.co   | om                                |                       |      |          |
| 11 -    | June 2003       | FW: Flash Intro                   | mc.coy@startechi.com  | 258  | 1        |
| jawa@s  | startechi.com   | n                                 |                       |      |          |
| 0