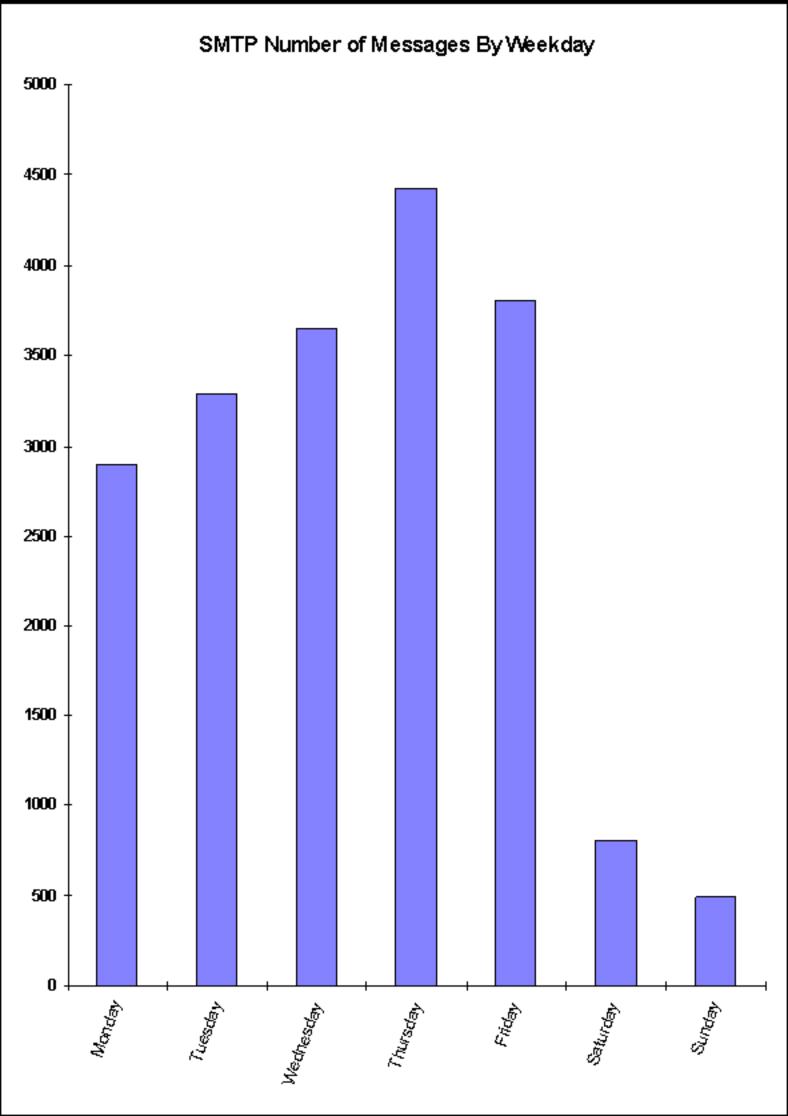

o:sender:6.00cm">>a href="mailto:sender:6.00cm">>a href="mailto:sender:6.00cm">>a href="mailto:sender:

<chewbacca@startechi.com>

Summary for <chewbacca@startechi.com> (4 records) 6063 bytes

<darth@startechi.com>

Summary for < darth@startechi.com> (1 record) 1256 bytes

<obi.wan@startechi.com>

Summary for <obi.wan@startechi.com> (3 records) 2940 bytes

Summary for <.@comprve.com> (8 records) 10259 bytes

Sender: <douglas.adams@startechi.com>

<abnadmin@oil.ablnat.com

Summary for <abnachin@oil.ablnat.com> (2 records) 3581 bytes

<abooks@netty.com>

Summary for <abooks@netty.com> (2 records) 309083 bytes

<Adminc@cba.com>

Summary for <Adminc@cba.com> (1 record) 1649 bytes

<AHutch@mum.ww.com>

Summary for <AHutch@mum.ww.com> (3 records) 5255 bytes

Monday, June 16 2003

Page 1 of 554



## SMTP Message Sizes by Sender

| MessageSize by 10000s | MessageSiz         | e Sender                                                                                    | Date                         |
|-----------------------|--------------------|---------------------------------------------------------------------------------------------|------------------------------|
| 13700000 - 13710000   |                    |                                                                                             |                              |
|                       | 13703085           | <spock@startechi.com></spock@startechi.com>                                                 | 02 June 2003                 |
| 12190000 - 12200000   |                    |